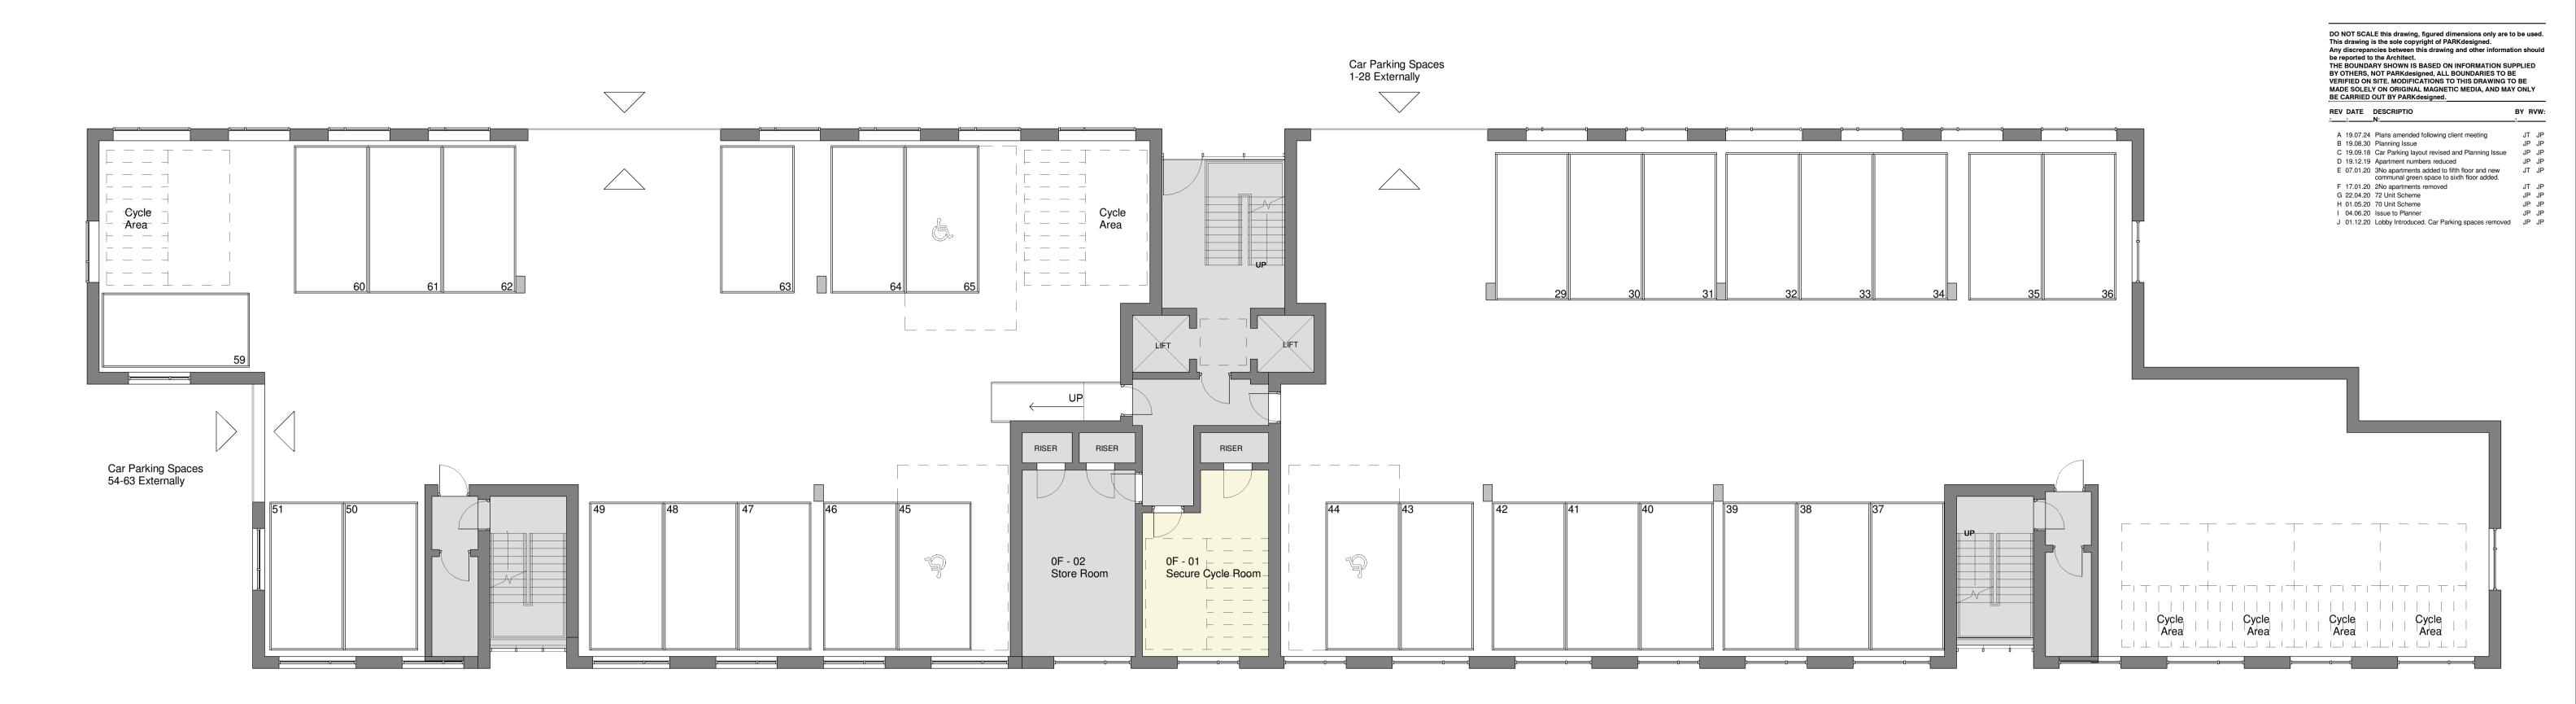

Ground Floor 1:100@A1

First Floor 1:100@A1

| Ground Floor Schedule:-                   |
|-------------------------------------------|
| 1no. Secure Cycle Room<br>1no. Store Room |

Total Apartments - 14