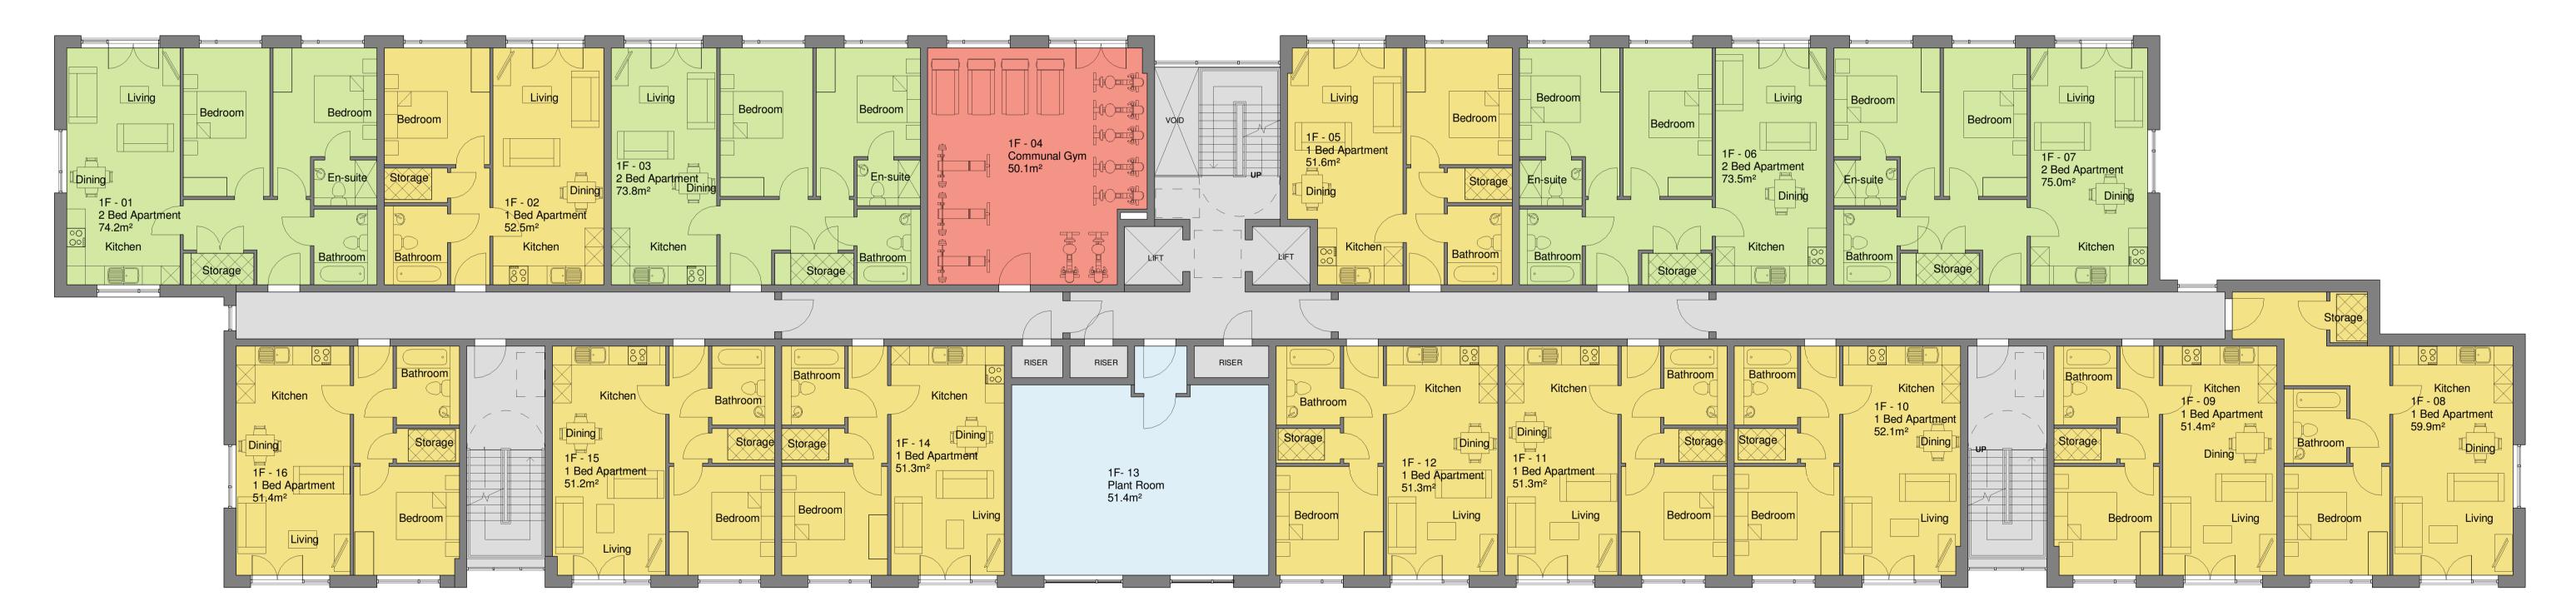

Ground Floor 1:100@A1

First Floor 1:100@A1

| Ground Floor Schedule:-                   |
|-------------------------------------------|
| 1no. Secure Cycle Room<br>1no. Store Room |

Total Apartments - 14

## First Floor Schedule:-

| 10no.<br>4no. | 1 Bed Apartments<br>2 Bed Apartments |  |
|---------------|--------------------------------------|--|
| 1no.          | Plant Room                           |  |
| 1no.          | Communal Gym                         |  |
|               |                                      |  |